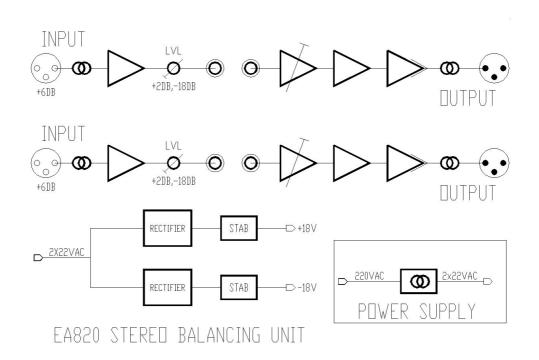

## PRODUCT INFORMATION

To be used for interfacing consumer type of tape recorders or cassette recorders to professional studio equipment for playback and record.

Separate, screwdriver adjustable gain trimpots are available for recording and playback amplifiers. Connections to the studio equipment are transformer balanced on XLR's. The unbalanced interface has RCA/Phono connectors.