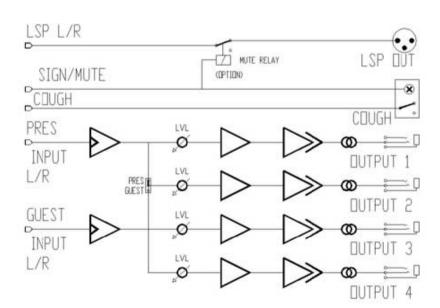

This unit can be used in combination with most EA On Air Mixing Consoles like the SRM, S130, S340 and S440. The unit has four separate adjustable headphone outputs, two high-level loudspeaker outputs (with possibility for relay mute option) and a COUGH button with MIC ON signalling. Separate inputs for presenter and guest allow talk-back signals only to be heard by the presenter(s).