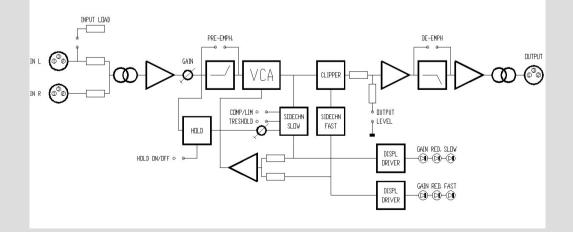

## PRODUCT INFORMATION

This unit is made to act as an interface between a stereo mixer and a mono transmitter feed. This transmitter feed uses pre-emphasis corrected safe deviation protection by means of multiple side chain limiting.

The user controls are limited to one trimpot at the front to determine the amount of processing dependant from the character of the signal and the program format.

For use with stereo transmitters, two units can be used with linked side chains.