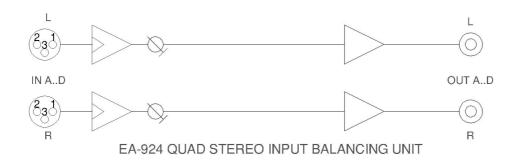

## PRODUCT INFORMATION

The EA924, quad stereo balancing unit, balanced inputs and unbalanced outputs.

A 19", 1U, rack mount unit with 4 x 2 female XLR-type inputs and 4 x 2 RCA cinch output connectors.

The gain of the high quality balancing amplifiers can be set individually for each channel. The trimpots are accessible from the rear panel and can be adjusted with a screwdriver.