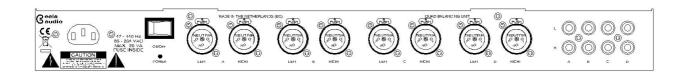

## PRODUCT INFORMATION

The EA924, quad stereo balancing unit, balanced inputs and unbalanced outputs.

A 19", 1U, rack mount unit with 4 x 2 female XLR-type inputs and 4 x 2 RCA cinch output connectors.

The gain of the high quality balancing amplifiers can be set individually for each channel. The trimpots are accessible from the rear panel and can be adjusted with a screwdriver.

Mains power supply: wide range system 85 .. 260 Volts AC, 47 .. 440 Hz

 $\hbox{Please contact your local EA dealer for more information about Eela Audio products.}$ 

http://www.eela-audio.com e-mail: sales@eela-audio.com