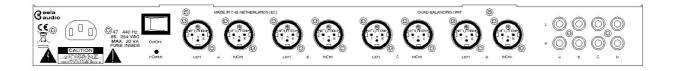

## PRODUCT INFORMATION

The EA926, guad stereo balancing unit, unbalanced inputs and high guality balanced outputs.

It comes in 2 versions: EA926/E electronically balanced with premium quality amplifiers.

EA926/T transformer balanced outputs used to isolate signals to

prevent ground loop problems.

Both units are 19", 1U, 4 x 2 RCA cinch input connectors and 4 x 2 male XLR-type outputs.

Each output is driven by a separate amplifier, the gain for each individual output can be set with trimpots accessible from the rear panel.

With internal jumpers you can couple stereo channels A + B and C + D together to use the unit or part of the unit as a distribution amplifier.

Mains power supply: wide range system 85 .. 260 Volts AC, 47 .. 440 Hz.