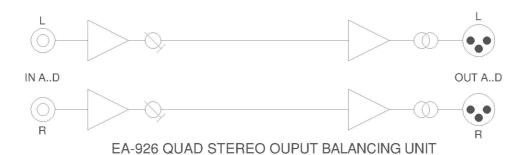

## PRODUCT INFORMATION

The EA926, guad stereo balancing unit, unbalanced inputs and high guality balanced outputs.

It comes in 2 versions: EA926/E electronically balanced with premium quality amplifiers.

EA926/T transformer balanced outputs used to isolate signals to

prevent ground loop problems.

Both units are 19", 1U, 4 x 2 RCA cinch input connectors and 4 x 2 male XLR-type outputs.

Each output is driven by a separate amplifier, the gain for each individual output can be set with trimpots accessible from the rear panel.

With internal jumpers you can couple stereo channels A + B and C + D together to use the unit or part of the unit as a distribution amplifier.

Mains power supply: wide range system 85 .. 260 Volts AC, 47 .. 440 Hz.