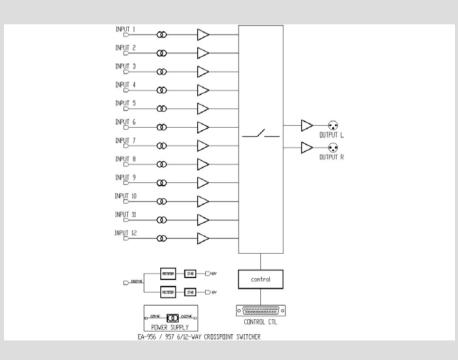

## PRODUCT INFORMATION

Mixing matrices EA956 or EA957 in 1 U 19".

Both units can select one or all inputs to the output using DC control lines. It can also be controlled with four BCD coded control lines selecting one input. The inputs are transformer balanced and the outputs are electronically balanced. The EA956 has 6 inputs, while the EA957 has 12 inputs.