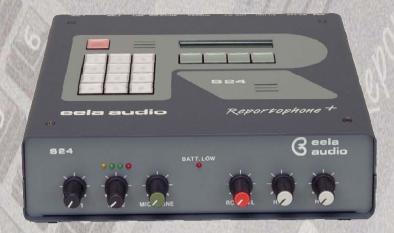

## THE EELA S24 REPORTOPHONE

The S24 Reportophone is an easy to use, battery or mains powered, full function radio reporter telephone unit for POTS telephone lines. It can be uses with 2 reporters or a reporter and a guest each with their own microphone and headphone.

It has a built-in mixer with inputs for 2 microphone and one microphone / line as well as a line output for recording. The two high level headphone monitor outputs provide good communication with the studio even in noisy environments All audio connections are balanced and filtered against HF pick up. In all cases soft keys act as pushbuttons for sending talkback to an output.

The built-in LCD display and the soft keys together with the menu structured working modes keep the operation clear and simple.

High signal quality is achieved by using dedicated signal processing (mixing, equalizing and compression) to make optimal use of the available bandwidth without overload or low levels.

All normal telephone functions are available including tone or pulse dialing, a built-in buzzer enables incoming call reception. The S24 can also be used in "Local Battery" mode.

The housing is a heavy-duty metal case. Neutrik connectors are used for audio connections, The third input can be switched mic./line.