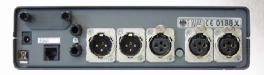

It has a built-in mixer with inputs for 2 microphone and one microphone / line as well as a line output for recording. The two high level headphone monitor outputs provide good communication with the studio even in noisy environments All audio connections are balanced and filtered against HF pick up. In all cases soft keys act as pushbuttons for sending talkback to an output.

All normal telephone functions are available including tone or pulse dialing, a built-in buzzer enables incoming call reception. The S24 can also be used in "Local Battery" mode.

The housing is a heavy-duty metal case. Neutrik connectors are used for audio connections, The third input can be switched mic./line.