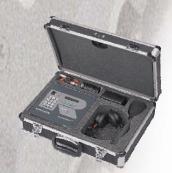

Specifications: Weight: approx. 3,6 kg incl. case + accessories. Dimensions (w  $\times$  h  $\times$  d): 210 $\times$  60  $\times$  210 mm. Battery or mains operation. The S24 comes in attractive case. (here show in a "toolbox")